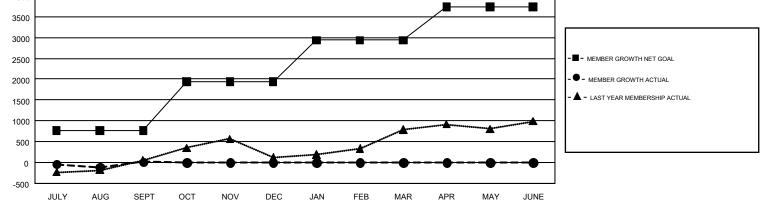

## GAT Constitutional Area 6-Africa

REPORT DOES NOT INCLUDE CLUBS IN UNDISTRICTED AREAS.

| Clubs                 |               |           |               | Members               |                           |                         |                                                    |  |
|-----------------------|---------------|-----------|---------------|-----------------------|---------------------------|-------------------------|----------------------------------------------------|--|
| RESULTS FOR 2017-2018 |               |           |               | RESULTS FOR 2017-2018 |                           |                         |                                                    |  |
| QUARTER               | NEW CLUB GOAL | NEW CLUBS | DROPPED CLUBS | QUARTER               | MEMBER GROWTH NET<br>GOAL | MEMBER GROWTH<br>ACTUAL | DROPPED<br>MEMBERS ACTUAL<br>(including transfers) |  |
| JULY/AUG/SEPT         | 21            | 13        | 16            | JULY/AUG/SEPT         | 760                       | 1,137                   | 1,125                                              |  |
| OCT/NOV/DEC           | 27            | 0         | 0             | OCT/NOV/DEC           | 1,179                     | 0                       | 0                                                  |  |
| JAN/FEB/MAR           | 27            | 0         | 0             | JAN/FEB/MAR           | 999                       | 0                       | 0                                                  |  |
| APR/MAY/JUNE          | 21            | 0         | 0             | APR/MAY/JUNE          | 797                       | 0                       | 0                                                  |  |