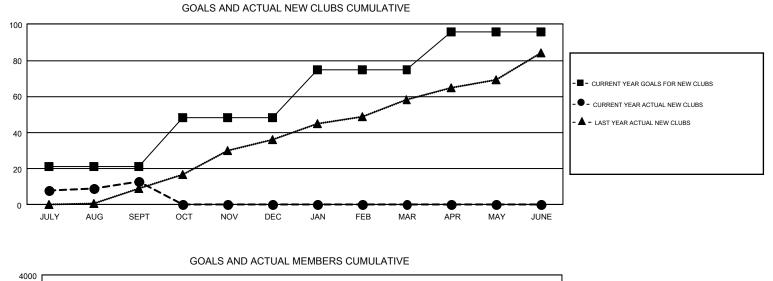

## GAT Constitutional Area 6-Africa

REPORT DOES NOT INCLUDE CLUBS IN UNDISTRICTED AREAS.

| Clubs                 |               |           |               | Members               |                           |                         |                                                    |  |
|-----------------------|---------------|-----------|---------------|-----------------------|---------------------------|-------------------------|----------------------------------------------------|--|
| RESULTS FOR 2017-2018 |               |           |               | RESULTS FOR 2017-2018 |                           |                         |                                                    |  |
| QUARTER               | NEW CLUB GOAL | NEW CLUBS | DROPPED CLUBS | QUARTER               | MEMBER GROWTH NET<br>GOAL | MEMBER GROWTH<br>ACTUAL | DROPPED<br>MEMBERS ACTUAL<br>(including transfers) |  |
| JULY/AUG/SEPT         | 21            | 13        | 16            | JULY/AUG/SEPT         | 760                       | 1,137                   | 1,125                                              |  |
| OCT/NOV/DEC           | 27            | 0         | 0             | OCT/NOV/DEC           | 1,179                     | 0                       | 0                                                  |  |
| JAN/FEB/MAR           | 27            | 0         | 0             | JAN/FEB/MAR           | 999                       | 0                       | 0                                                  |  |
| APR/MAY/JUNE          | 21            | 0         | 0             | APR/MAY/JUNE          | 797                       | 0                       | 0                                                  |  |